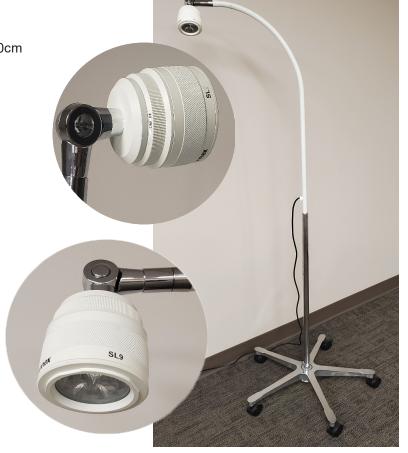

# **SL 9 Mobile Light**

### **SL9 Mobile:**

Brightness: 36,000 Lux under 50cm

**LED Technology:** 6 Watts

Power Supply: 100-240VAVC Input

Arm Length 37"
Beam Angle: 10•

Switch: Dimmer / on / off

Color Temperature: 4200 K
Ingress Protection: IP 65
Cord Length: 7 Ft.

Model Number: SL9-337W10H

### **Benefits:**

- Flexible gooseneck arm with heavy duty swivel for easy positioning.
- · Rugged design.
- High quality.
- 3 year warranty.