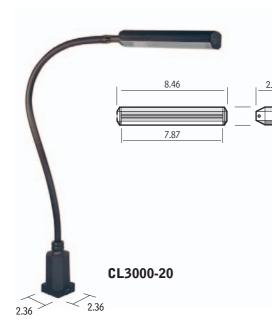

# **CL3000 - Flexible Gooseneck Light**

|                      | Standard              | Optional                            |
|----------------------|-----------------------|-------------------------------------|
| Power supply         | 120V                  | 230V (Euro plug)                    |
| Arm Length           | 20"                   | -                                   |
| Lamp Head            | Straight neck         | -                                   |
| Base                 | Direct                | Magnetic, C-Clamp, Table, L-Bracket |
| Switch               | Rocker switch on base | -                                   |
| Dimmer               | No                    | No                                  |
| Cord                 | 7' SJT                | -                                   |
| Safety Class (Int'l) | IP20                  | -                                   |
| Color                | Matte black           | Off-white                           |